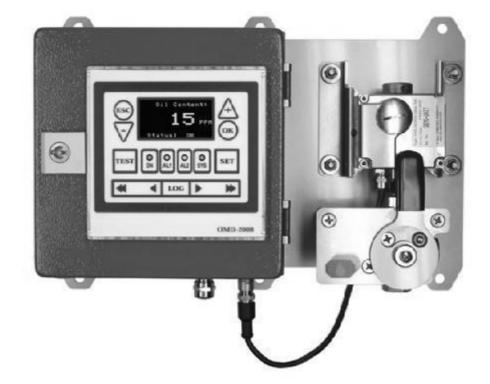

**OMD-2008** 

## Specification

| Range (measurement & indication)         | 0 - 30 ppm, Trend up to 50ppm                                          |
|------------------------------------------|------------------------------------------------------------------------|
| Range (IMO specification)                | 0 - 15 ppm (according IMO regulations)                                 |
| Accuracy                                 | better than IMO MEPC.107(49)                                           |
| Electrical power supply                  | 24V - 240V, AC or DC, Automatic Voltage Selection                      |
| Electrical power consumption             | < 10 VA                                                                |
| Sample                                   | Oily water from separator outlet, 0,1 - 4 l/min                        |
| Sample temperature range                 | +1°C to +65°C                                                          |
| Sample connections                       | R 1/4" Female                                                          |
| Alarm 1 & 2 Set Points                   | 1 - 15ppm (independently adjustable)                                   |
| Alarm 1 operating delay for annunciation | 1 - 540 sec                                                            |
| Alarm 2 operating delay for control      | 1 - 10 sec                                                             |
| Alarm contacts                           | 2 independently adjustable switchover contacts                         |
| Alarm contact operation mode             | De-energized in Alarm State                                            |
| Alarm contact ratings                    | 3A, 240V each                                                          |
| Alarm output                             | 0 - 20 mA or 4 - 20 mA, for 0-30ppm reversible, ext. Load<150 $\Omega$ |
| Display                                  | Graphic Display                                                        |
| Ambient temperature                      | +1°C to +55°C                                                          |
| Class of protection                      | IP 65                                                                  |
| Dimension                                | 360 x 240 x 100 mm (WxHxD)                                             |
| Weight                                   | 5,4 kgs                                                                |