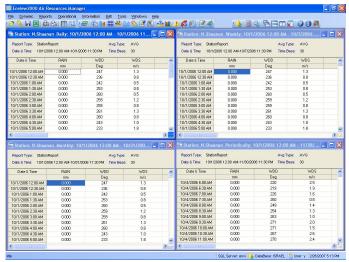

## **REPORTS**

By using this feature, the user can produce text and graphical reports.

- Station Data Report –Daily, Weekly, Monthly and Periodic
- Instantaneous Graph Envidas for Windows sample values
- Monthly Matrix Monthly Summary by Hour and by Day