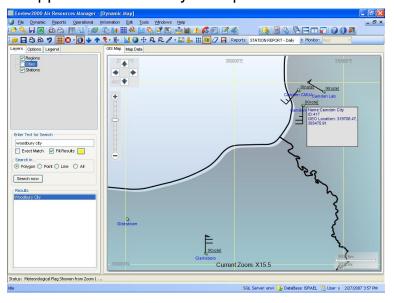

## DYNAMIC DISPLAYS

The following *Dynamic* displays are available:

- Tabular: Display current data for one or more stations.
- Last Received: Date/Time of last data and calibration received from each station
- Dynamic GIS Map Viewer: GIS Viewer nterface for data display on user supplied base GIS layer map.