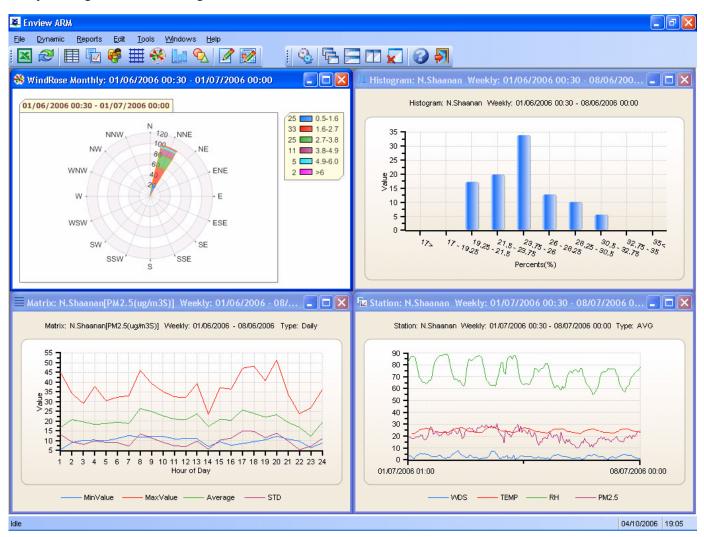

## **REPORTS**

By using this feature, the user can produce text and graphical reports.

- Station Data Report –Daily, Weekly, Monthly and Periodic
- Instantaneous Graph Envidas for Windows sample values
- Monthly Matrix Monthly Summary by Hour and by Day

- Wind Polar Joined wind direction with average or percent of wind speed or pollution per each direction.
- Wind & Pollution Rose Joined pollution concentration, wind direction and Speed relative frequency.
- Group Plot Multi station plot of one parameter.
- Histogram Frequency distribution.
- 2Y Time Plot Two parameters plotted against time.
- XY Time Plot Correlation between two parameters.